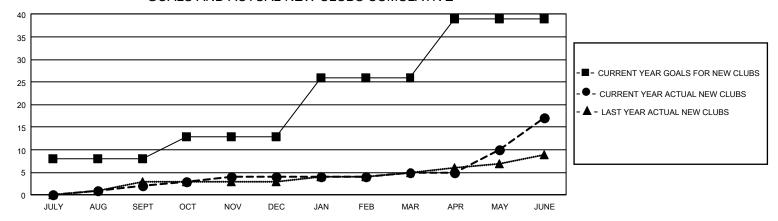

|  |  |  |  |  |
| QUARTER MEN           | MBER GROWTH NET<br>GOAL | MEMBER GROWTH<br>ACTUAL | DROPPED MEMBERS<br>ACTUAL (including<br>transfers) |  |  |  |  |  |
| JULY/AUG/SEPT         | 518                     | 1,246                   | 971                                                |  |  |  |  |  |
| OCT/NOV/DEC           | 511                     | 849                     | 1,347                                              |  |  |  |  |  |
| JAN/FEB/MAR           | 582                     | 986                     | 761                                                |  |  |  |  |  |
| APR/MAY/JUNE          | 501                     | 1,154                   | 1,899                                              |  |  |  |  |  |

## GOALS AND ACTUAL NEW CLUBS CUMULATIVE



## GOALS AND ACTUAL MEMBERS CUMULATIVE



| DROPPED CLUBS: 61       |              | 659 CLUBS OF 1,030 ADDED 1<br>OR MORE NEW MEMBERS | GENDER DISTRIBUTION                 |                 |  |
|-------------------------|--------------|---------------------------------------------------|-------------------------------------|-----------------|--|
|                         |              |                                                   | MALE                                | 15,178 (57.88%) |  |
|                         |              |                                                   | FEMALE                              | 11,020 (42.03%) |  |
| DROPPED MEMBERS         |              |                                                   | NON BINARY                          | 3 (0.01