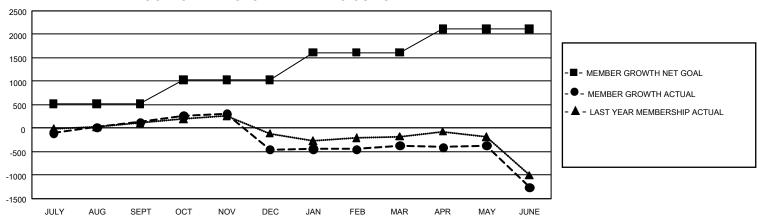

## GOALS AND ACTUAL MEMBERS CUMULATIVE

| DROPPED CLUBS: 61       |              | 659 CLUBS OF 1,030 ADDED 1<br>OR MORE NEW MEMBERS | GENDER DISTRIBUTION                 |                 |  |
|-------------------------|--------------|---------------------------------------------------|-------------------------------------|-----------------|--|
|                         |              |                                                   | MALE                                | 15,178 (57.88%) |  |
|                         |              |                                                   | FEMALE                              | 11,020 (42.03%) |  |
| DROPPED MEMBERS         |              |                                                   | NON BINARY                          | 3 (0.01%)       |  |
| DECEASED                | 430          |                                                   | PREFER NOT TO ANSWER                | 20 (0.08%)      |  |
| CLUB CANCELLED<br>OTHER | 429<br>4,111 | CLICK HERE FOR                                    | TOTAL FAMILY UNIT MEMBERS           | 5,327           |  |
| TOTAL                   | 4,970        | CUMULATIVE MEMBERSHIP DATA                        | FAMILY MEMBERS PAYING HALF DUES 2,8 |                 |  |